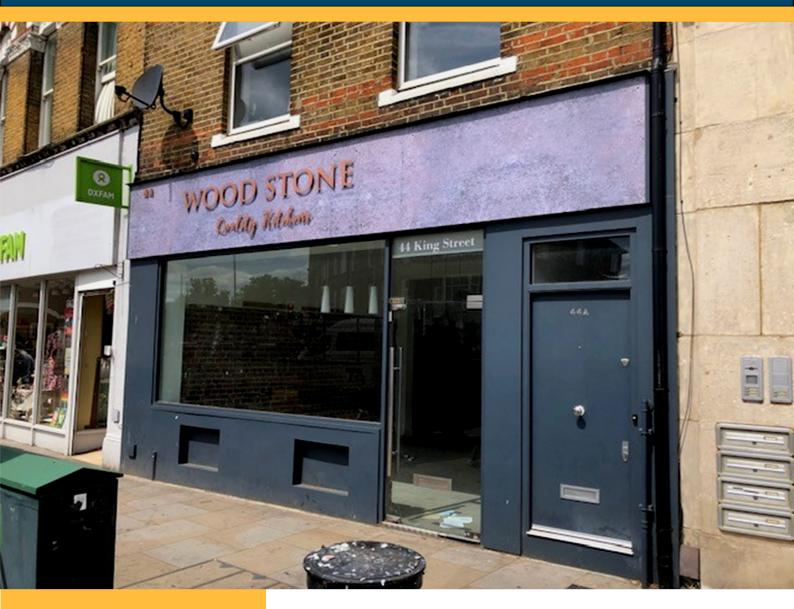

## 44 KING STREET, TWICKENHAM, MIDDLESEX TW1 3SH

www.snellers.com

020 8977 2204

- TOWN CENTRE RETAIL UNIT
- PROMINENT LOCATION IN CLOSE PROXIMITY TO A NUMBER OF MULTIPLE RETAILERS
- SHELL CONDITION READY FOR TENANTS FIT
  OUT

## LOCATION

The property is located in a very prominent location on the North side of King Street close to the busy junction of Heath Road and Cross Deep.

Other multiple retailers in King Street include Marks & Spencer, WH Smith, Oxfam, Starbucks, Tesco Express and Iceland, as well as a number of independent retailers, coffee shops and cafes.

## DESCRIPTION

The property comprises an open plan retail unit with half glazed shop front.

The property will be offered in a shell condition with WC installed, connectivity to gas, water and electricity, ready for a tenants fit out.